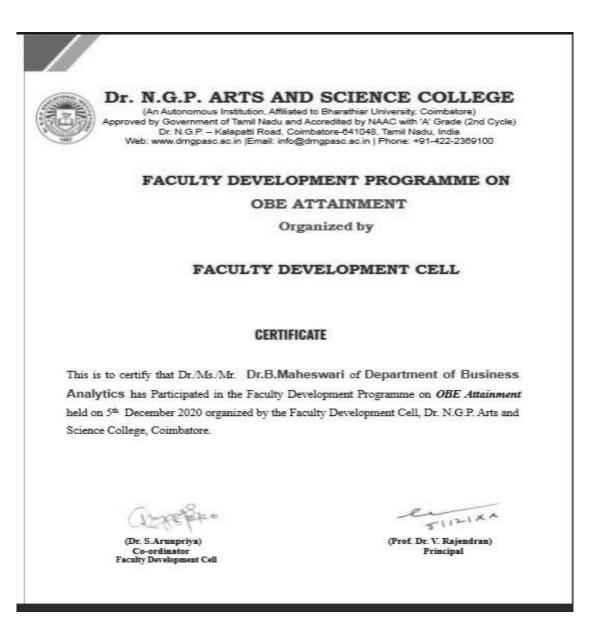

### Dr. N.G.P. ARTS AND SCIENCE COLLEGE

(An Autonomous Institution, Affiliated to Bharathiar University, Coimbatore) Approved by Government of Tamil Nadu and Accredited by NAAAC with 'A' Grade (2nd Cycle) Dr. N.G.P. – Kalapatti Road, Coimbatore-641048, Tamil Nadu, India Web: www.dmgpaso.ac.in |Email: info@dmgpasc.ac.in | Phone: +91-422-2389100

### FACULTY DEVELOPMENT PROGRAMME ON

OBE ATTAINMENT

Organized by

### FACULTY DEVELOPMENT CELL

#### CERTIFICATE

This is to certify that Dr./Ms./Mr. Dr.B. Poorna Sathya Prabha of Department of English has Participated in the Faculty Development Programme on *OBE Attainment* held on 5<sup>th</sup> December 2020 organized by the Faculty Development Cell, Dr. N.G.P. Arts and Science College, Coimbatore.

(Dr. S.Arunpriya) Co-ordinator Faculty Development Cell

51121×4

(Prof. Dr. V. Rajendran) Principal

Page 3 of 127

(An Autonomous Institution, Affiliated to Bharathiar University, Coimbatore) Approved by Government of Tamil Nadu and Accredited by NAAC with 'A' Grade (2<sup>nd</sup> Cycle) Dr. N.G.P. – Kalapatti Road, Coimbatore-641048, Tamil Nadu, India Web: www.drngpasc.ac.in |Email: info@drngpasc.ac.in | Phone: +91-422-2369100 NAAC 3<sup>rd</sup> Cycle