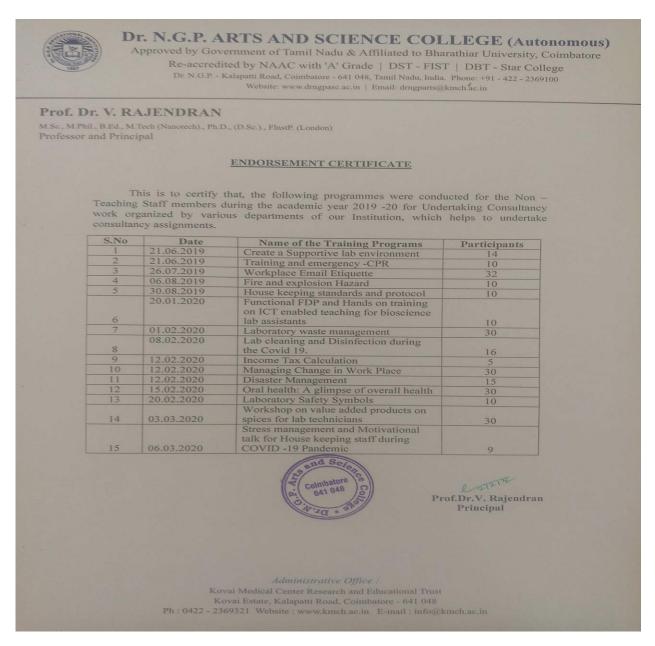

# Academic Year – 2019-20: List of Training Programmes Conducted for Teachers and Staffs Available for Undertaking Consultancy

The following are the list of training programmes conduced for Teachers and staffs for Undertaking consultancy AY: 2019-20

| S.N<br>o | Date                        | List of Training Programmes, Teachers<br>and Staff Trained for Undertaking<br>Consultancy | Be<br>nef<br>ici<br>ari<br>es | Amount<br>Rs. in Lakhs |
|----------|-----------------------------|-------------------------------------------------------------------------------------------|-------------------------------|------------------------|
|          |                             | Teaching                                                                                  |                               |                        |
| 1        | 03.06.2019 to<br>04.06.2019 | Two days workshop on Outcome based education                                              | 50                            |                        |
| 2        | 05.06.2019                  | Professional development for teaching                                                     | 43                            |                        |
| 3        | 11.11.2019 to 20.11.2019    | Teaching Learning Enhancement                                                             | 315                           |                        |
| 4        | 26.11.2019                  | Methodology to obtain the attainment of outcome based Education                           | 120                           |                        |
| 5        | 11.12.2019                  | Real world learning and teaching                                                          | 43                            |                        |
| 6        | 11.01.2020                  | NACC- Reviseed Accreditation Framework<br>(RAF)                                           | 158                           | .85                    |
| 7        | 21.02.2020                  | Investors awarness program                                                                | 144                           |                        |
| 8        | 13.04.2020 to 20.04.2020    | One week FDP program by Consortium of Colleges                                            | 110                           |                        |
|          |                             | Non- Teaching                                                                             |                               |                        |
| 7        | 21.06.2019                  | Create a Supportive lab environment                                                       | 14                            |                        |
| 8        | 21.06.2019                  | Traning and emergency -CPR                                                                | 10                            |                        |
| 9        | 26.07.2019                  | Workplace Email Etiquette                                                                 | 32                            |                        |
| 10       | 06.08.2019                  | Fire and explosion Hazard                                                                 | 10                            |                        |
| 11       | 30.08.2019                  | House keeping standards and protocol                                                      | 10                            |                        |

Criterion III Metric 3.5.2

| 12 | 20.01.2020 | Functional FDP and Hands on training on ICT<br>enabled teaching for bioscience lab assistants | 10 |
|----|------------|-----------------------------------------------------------------------------------------------|----|
| 13 | 01.02.2020 | Laboratory waste management                                                                   | 30 |
| 14 | 08.02.2020 | Lab cleaning and Disinfection during the Covid19                                              | 16 |
| 15 | 12.02.2020 | Income Tax Calculation                                                                        | 5  |
| 16 | 12.02.2020 | Managing Change in Work Place                                                                 | 30 |
| 17 | 12.02.2020 | Disaster Management                                                                           | 15 |
| 18 | 15.02.2020 | Oral health: A glimpse of overall health                                                      | 30 |
| 19 | 20.02.2020 | Laboratory Safety Symbols                                                                     | 10 |
|    |            | Workshop on value added products on spices forlab                                             |    |
| 20 | 03.03.2020 | technicians                                                                                   | 30 |
|    |            | Stress management and Motivational talk for                                                   |    |
| 21 | 06.03.2020 | House keeping staff during COVID -19 Pandemic                                                 | 9  |
| 22 | 21.06.2019 | Create a Supportive lab environment                                                           | 14 |
| 23 | 21.06.2019 | Traning and emergency -CPR                                                                    | 10 |