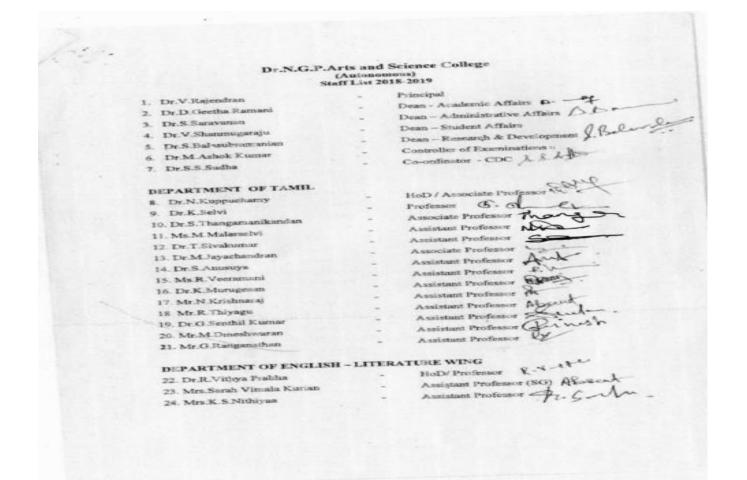

### FDP on Research Funding opportunities

| Dr.N.G.P                    |                      | d Science College                                                                                 |
|-----------------------------|----------------------|---------------------------------------------------------------------------------------------------|
|                             | (Auton<br>Staff List | 2018-2019                                                                                         |
| 1. Dr.V.Rajendran           | -                    | Principal                                                                                         |
| 2. Dr.D.Geetha Ramani       | -                    | Dean - Academic Affairs D. 26                                                                     |
| 3. Dr.S.Saravanan           | -                    | Dean - Administrative Affairs 人 人                                                                 |
| 4. Dr.V.Shanmugaraju        | 105                  | Dean – Student Affairs                                                                            |
| 5. Dr.S.Balasubramanian     | -                    | Dean – Student Affairs<br>Dean – Research & Development J. Bolow<br>Controller of Examinations 11 |
| 6. Dr.M.Ashok Kumar         | -                    | Controller of Examinations 1                                                                      |
| 7. Dr.S.S.Sudha             | -                    | Co-ordinator - CDC & & Atts                                                                       |
| DEPARTMENT OF TAMIL         |                      |                                                                                                   |
| 8. Dr.N.Kuppuchamy          | -                    | HoD / Associate Professor                                                                         |
| 9. Dr.K.Selvi               | - 1                  | Professor Grow 1                                                                                  |
| 10. Dr.S.Thangamanikandan   | -                    | Associate Professor                                                                               |
| 11. Ms.M.Malarselvi         | -                    | Assistant Professor M Servis                                                                      |
| 12. Dr.T.Sivakumar          | -                    | Assistant Professor Simler                                                                        |
| 13. Dr.M.Jayachandran       | _                    | Associate Professor Absent,                                                                       |
| 14. Dr.S.Anusuya            | -                    | Assistant Professor Ansh,                                                                         |
| 15. Ms.R.Veeramani          | 2                    | Assistant Professor Absent                                                                        |
| 16. Dr.K.Murugesan          | -                    | Assistant Professor                                                                               |
| 17. Mr.N.Krishnaraj         | -                    | Assistant Professor                                                                               |
| 18. Mr.R.Thiyagu            |                      | Assistant Professor                                                                               |
| 19. Dr.G.Senthil Kumar      |                      | Assistant Professor                                                                               |
| 20. Mr.M.Dineshwaran        |                      | Assistant Professor Jush.                                                                         |
| <br>21. Mr.G.Ranganathan    | -                    | Assistant Professor Just -                                                                        |
| DEPARTMENT OF ENGLISH -     | - LITERA             |                                                                                                   |
| 22. Dr.R.Vithya Prabha      | -                    | HoD/Professor R. V & Pl                                                                           |
| 23. Mrs.Sarah Vimala Kurian | -                    | HoD/ Professor R. V. + PC<br>Assistant Professor (SG) Abs with<br>Assistant Professor D R. L.     |
| 24. Mrs.K.S.Nithiyaa        | -                    | Assistant Professor Je Rufu.                                                                      |

Page 17 of 127

NAAC 3<sup>rd</sup> Cycle

(An Autonomous Institution, Affiliated to Bharathiar University, Coimbatore) Approved by Government of Tamil Nadu and Accredited by NAAC with 'A' Grade (2<sup>nd</sup> Cycle) Dr. N.G.P. – Kalapatti Road, Coimbatore-641048, Tamil Nadu, India Web: www.drngpasc.ac.in |Email: info@drngpasc.ac.in | Phone: +91-422-2369100

Criterion III Metric 3.5.2

| - |                                |   |                                     |
|---|--------------------------------|---|-------------------------------------|
|   | 25. Ms.K.Nagalakshmi           | - | Assistant Professor KDut            |
|   | 26. Dr.G.Hemalatha             | - | Assistant Professor Hufut           |
|   | 27. Ms.M.Sindhuja              | - | Assistant Professor Structure       |
|   | 28. Mrs.S.Sudha                | - | Assistant Professor                 |
|   | 29. Ms.S.Nithya Devi           | - | Assistant Professor Acodo           |
|   | 30. Dr.Soukarja Ghosal         | - | Assistant Professor                 |
|   | 31. Ms.A.Patricia Romila       | - | Assistant Professor Put             |
|   | 32. Mrs.G.Ramya                | - | Assistant Professor Duff            |
|   | 33. Ms.C.Chitra                | - | Assistant Professor C. unt          |
|   | 34. Dr.B.Poorna Sathya Prabha  | - | Associate Professor Dogust          |
|   | 35. Ms.R.Reena Rani            | - | Assistant Professor for             |
|   | 36. Ms.M.Saranya               | - | Assistant Professor                 |
| • | 37. Mrs.V.Kowshalya            | - | Assistant Professor Kupy            |
|   | 38. Mrs.P.Kowsalya             | - | Assistant Professor                 |
|   | 39. Ms.Roshan Varkey           | - | Assistant Professor Absund          |
|   | 40. Mrs.R.Vishnupriya          | - | Assistant Professor                 |
|   | 41. Mrs.M.Kavitha              | - | Assistant Professor M. K.K.         |
|   | 42. Ms.C.Roopa                 | - | Assistant Professor Dufe            |
|   | 43. Ms.B.Vidhya                | - | Assistant Professor                 |
|   | 44. Mrs.Hephzibha Margrette    | - | Assistant Professor Der             |
|   | 45. Mrs.C.M.Kanchana           |   | Assistant Professor                 |
|   | 46. Dr.Roweena Delinda D Couto | _ | Assistant Professor 2689            |
|   | 47. Ms.Priya Dharshini S       | - | Assistant Professor Juty            |
|   | 48. Mr.K.Vishnugobal           | - | Assistant Professor                 |
| - | 49. Ms.Priyanka P              | - | Assistant Professor P. A.V.         |
|   | 50. Ms.Priyadharshini K        | - | Assistant Professor                 |
|   | 51. Ms.Esther Rani             | - | Assistant Professor Gust            |
|   | DIRECTOR OF MATHEMATICS        |   | A CARLES AND A PROPERTY AS A CARLES |
|   | 52. Prof.R.Kandasamy           |   |                                     |