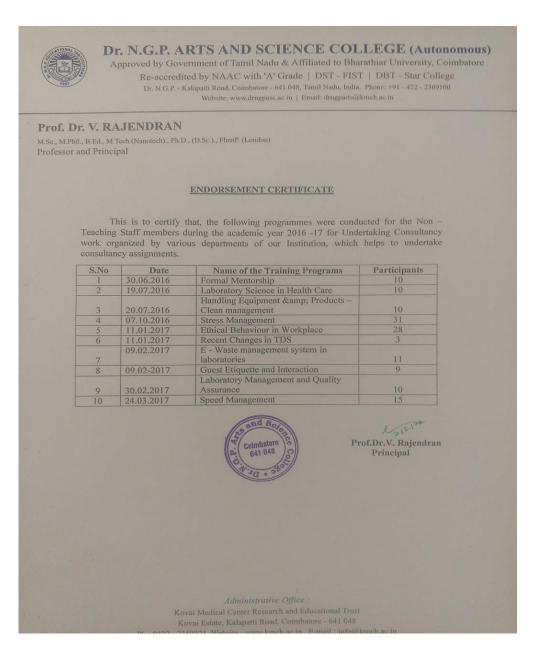

# Academic Year – 2019-20: List of Training Programmes Conducted for Teachers and Staffs Available for Undertaking Consultancy

The following are the list of training programmes conduced for Teachers and staffs for Undertaking consultancy AY: 2019-20

| S.N<br>o | Date                        | List of Training Programmes, Teachers<br>and Staff Trained for Undertaking<br>Consultancy | Be<br>nef<br>ici<br>ari<br>es | Amount<br>Rs. in Lakhs |
|----------|-----------------------------|-------------------------------------------------------------------------------------------|-------------------------------|------------------------|
|          |                             | Teaching                                                                                  |                               |                        |
| 1        | 03.06.2019 to<br>04.06.2019 | Two days workshop on Outcome based education                                              | 50                            |                        |
| 2        | 05.06.2019                  | Professional development for teaching                                                     | 43                            |                        |
| 3        | 11.11.2019 to 20.11.2019    | Teaching Learning Enhancement                                                             | 315                           |                        |
| 4        | 26.11.2019                  | Methodology to obtain the attainment of outcome based Education                           | 120                           |                        |
| 5        | 11.12.2019                  | Real world learning and teaching                                                          | 43                            |                        |
| 6        | 11.01.2020                  | NACC- Reviseed Accreditation Framework<br>(RAF)                                           | 158                           | .85                    |
| 7        | 21.02.2020                  | Investors awarness program                                                                | 144                           |                        |
| 8        | 13.04.2020 to 20.04.2020    | One week FDP program by Consortium of Colleges                                            | 110                           |                        |
|          |                             | Non- Teaching                                                                             |                               |                        |
| 7        | 21.06.2019                  | Create a Supportive lab environment                                                       | 14                            |                        |
| 8        | 21.06.2019                  | Traning and emergency -CPR                                                                | 10                            |                        |
| 9        | 26.07.2019                  | Workplace Email Etiquette                                                                 | 32                            |                        |
| 10       | 06.08.2019                  | Fire and explosion Hazard                                                                 | 10                            |                        |
| 11       | 30.08.2019                  | House keeping standards and protocol                                                      | 10                            |                        |