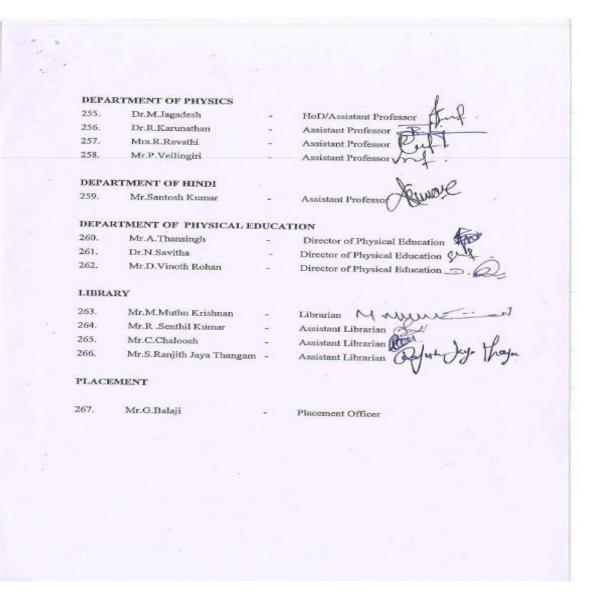

accentral 103. Mrs.C.Sasikala Assistant Professor Dr.A.M.Ramachandran 104. Assistant Professor 105. Dr.J.Deva Kumar Assistant Professor. 106. Mrs.A.D.Priyadharshini Assistant Professor DEPARTMENT OF NUTRITION & DIETETICS 107. Dr.D.Sridevi HoD/ Associate Professor L 108. Dr..S.Daniel Robert Assistant Professor 109. Dr.B.Premagowri Assistant Professor 110. Dr.S.Uma Maheswari Assistant Professor 111. Dr.M.Sivasakthi Assistant Professor 112. Mrs.R.Poornima Assistant Professor 113. Mrs.S.Bhavani Assistant Professor DEPARTMENT OF COSTUME DESIGN & FASHION 114. Mrs.V.Kavitha HoD/ Assistant Professor (SG) 115. Mrs.R.Malathy Assistant Professor 116. Mrs.R.Saranya Assistant Professor 117. Mrs.G.Malarvizhi Assistant Professor 118. Mr.A.Janaki Krishnan Assistant Professor 119. Ms.V.Meenakshi Assistant Professor DEPARTMENT OF CATERING SCIENCE & HOTEL MANAGEMENT 120. Mr.S.Vijayakumar HoD / Assistant Professor (SG) 121. Mr.V.S.S.Srinivasan Assistant Professor (SG) 8842 122. Mr.M.Venkateswaran Assistant Professor (SG) 123. Mr.M.Santhosh Kumar Assistant Professor DEPARTMENT OF COMPUTER SCIENCE 124. Dr.B.Rosiline Jeetha HoD / Professor 125. Dr.Mary Magdalene Jane F -Professor

Page 21 of 127

NAAC 3<sup>rd</sup> Cycle

(An Autonomous Institution, Affiliated to Bharathiar University, Coimbatore) Approved by Government of Tamil Nadu and Accredited by NAAC with 'A' Grade (2<sup>nd</sup> Cycle) Dr. N.G.P. – Kalapatti Road, Coimbatore-641048, Tamil Nadu, India Web: www.drngpasc.ac.in |Email: info@drngpasc.ac.in | Phone: +91-422-2369100

Criterion III Metric 3.5.2

| 126.                                                                                         | Mr.V.S.Jagadeeswaran                                                                                                                                                                                                           |      | Assistant Professor (SG)                                                                                                                                                                                                                                                                                                                |
|----------------------------------------------------------------------------------------------|--------------------------------------------------------------------------------------------------------------------------------------------------------------------------------------------------------------------------------|------|-----------------------------------------------------------------------------------------------------------------------------------------------------------------------------------------------------------------------------------------------------------------------------------------------------------------------------------------|
| <br>127.                                                                                     | Mrs.P.Usha                                                                                                                                                                                                                     | _    | Assistant Professor (SG)                                                                                                                                                                                                                                                                                                                |
| 128.                                                                                         | Dr.V.Jai Ganesh                                                                                                                                                                                                                | _    | Professor                                                                                                                                                                                                                                                                                                                               |
| 129.                                                                                         | Mrs.M.Savithri                                                                                                                                                                                                                 | _    | Assistant Professor (SG)                                                                                                                                                                                                                                                                                                                |
| 130.                                                                                         | Mrs.S.Revathi                                                                                                                                                                                                                  | _    | Assistant Professor (SG)                                                                                                                                                                                                                                                                                                                |
| 131.                                                                                         | Mrs.V.Shobana                                                                                                                                                                                                                  |      | Assistant Professor                                                                                                                                                                                                                                                                                                                     |
| 132.                                                                                         | Mr.M.Suresh Kumar                                                                                                                                                                                                              | -    | Assistant Professor                                                                                                                                                                                                                                                                                                                     |
| 133.                                                                                         | Mrs.S.Saranya                                                                                                                                                                                                                  | -    | Assistant Professor                                                                                                                                                                                                                                                                                                                     |
| 134.                                                                                         | Mrs.S.Maheshwari                                                                                                                                                                                                               | -    | Assistant Professor (SG)                                                                                                                                                                                                                                                                                                                |
| 135.                                                                                         | Mr.N.Kumar                                                                                                                                                                                                                     | -    | Assistant Professor (SG)                                                                                                                                                                                                                                                                                                                |
| 136.                                                                                         | Dr.V.Usharani                                                                                                                                                                                                                  | -    | Assistant Professor (SG). Mart                                                                                                                                                                                                                                                                                                          |
| 137.                                                                                         | Mrs.S.R.Kalaiselvi                                                                                                                                                                                                             | -    | Assistant Professor                                                                                                                                                                                                                                                                                                                     |
| 138.                                                                                         | Ms.C.Karpagam                                                                                                                                                                                                                  | -    | Assistant Professor Chert                                                                                                                                                                                                                                                                                                               |
| 139.                                                                                         | Mr.R.Vijay Anand                                                                                                                                                                                                               | · _  | Assistant Professor                                                                                                                                                                                                                                                                                                                     |
| 140.<br>141.<br>142.<br>143.<br>144.<br>145.<br>146.<br>147.<br>148.<br>149.<br>150.<br>151. | Dr.S.Anantha Sivaprakasa<br>Dr.V.Vinodhini<br>Mrs.P.Menaka<br>Mrs.K.Geetha<br>Mrs.S.Rekha<br>Mr.C.Prakash<br>Mrs.B.Sivaranjani<br>Mrs.N.Vanitha<br>Mrs.S.Amirtham<br>Mrs.P.Rajeswarai<br>Ms.S.Shenbaga Priya<br>Mr.R.Anjitraja | -    | HoD/Assistant Professor<br>Associate Professor<br>Assistant Professor (SG)<br>Assistant Professor<br>Assistant Professor |
| DEPAI                                                                                        | RTMENT OF COMPUTER                                                                                                                                                                                                             | TECH | INOLOGY                                                                                                                                                                                                                                                                                                                                 |
| 152.                                                                                         | Mrs.D.Maheswari                                                                                                                                                                                                                | -    | HOD/Assistant Professor (SG                                                                                                                                                                                                                                                                                                             |
|                                                                                              |                                                                                                                                                                                                                                |      | (ga                                                                                                                                                                                                                                                                                                                                     |