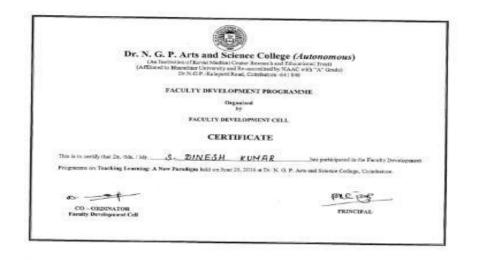

### Dr. N.G.P. ARTS AND SCIENCE COLLEGE

(An Autonomous Institution, Affiliated to Bharathiar University, Coimbatore) Approved by Government of Tamil Nadu and Accredited by NAAAC with 'A' Grade (2nd Cycle) Dr. N.G.P. – Kalapatti Road, Coimbatore-641048, Tamil Nadu, India Web: www.dmgpaso.ac.in |Email: info@dmgpasc.ac.in | Phone: +91-422-2389100

### FACULTY DEVELOPMENT PROGRAMME ON

OBE ATTAINMENT

Organized by

### FACULTY DEVELOPMENT CELL

#### CERTIFICATE

This is to certify that Dr./Ms./Mr. Dr.B. Poorna Sathya Prabha of Department of English has Participated in the Faculty Development Programme on *OBE Attainment* held on 5<sup>th</sup> December 2020 organized by the Faculty Development Cell, Dr. N.G.P. Arts and Science College, Coimbatore.

(Dr. S.Arunpriya) Co-ordinator Faculty Development Cell

51121×4

(Prof. Dr. V. Rajendran) Principal

Page 3 of 127

(An Autonomous Institution, Affiliated to Bharathiar University, Coimbatore) Approved by Government of Tamil Nadu and Accredited by NAAC with 'A' Grade (2<sup>nd</sup> Cycle) Dr. N.G.P. – Kalapatti Road, Coimbatore-641048, Tamil Nadu, India Web: www.drngpasc.ac.in |Email: info@drngpasc.ac.in | Phone: +91-422-2369100 NAAC 3<sup>rd</sup> Cycle