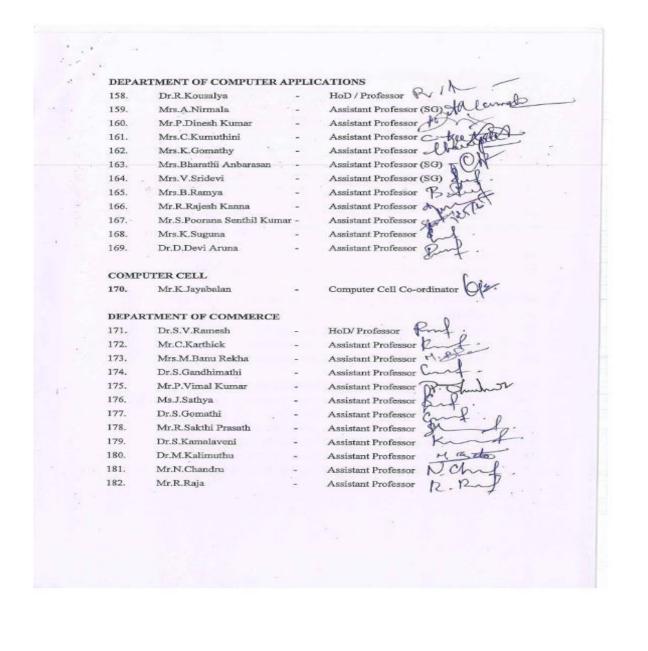

Criterion III Metric 3.5.2

|         | 153.  | Mrs.R.S.Padmapriya         | -     | Assistant Professor (SG) Aberut     |
|---------|-------|----------------------------|-------|-------------------------------------|
|         | 154.  | Mr.B.Narasimhan            | -     | Assistant Professor                 |
|         | 155.  | Mr.T.R.Anand               | -     | Assistant Professor                 |
|         | 156.  | Mr.M.Kannan                | -     | Assistant Professor Joannan         |
|         | 157.  | Mrs.V.Manimekalai          | -     | Assistant Professor                 |
|         | 158.  | Mrs.M.Rathi                | -     | Assistant Professor (SG) N. Rayh    |
| 100     | 159.  | Mrs.P.Revathy              | - 1   | Assistant Professor                 |
|         | 160.  | Dr.A.Muthusamy             | -     | Assistant Professor                 |
|         | 161.  | Dr.P.Iswarya               | -     | Assistant Professor P. OUL          |
|         | 162.  | Dr.R.Rajeswari             | -     | Assistant Professor                 |
|         |       |                            |       | 1 1                                 |
|         | DEPAI | RTMENT OF COMPUTER AI      | PPLIC | CATIONS                             |
| 3. A. 1 | 163.  | Dr.R.Kousalya              | -     | HoD / Professor                     |
| 1.00    | 164.  | Mrs.A.Nirmala              | -     | Assistant Professor (SG)            |
|         | 165.  | Mr.P.Dinesh Kumar          | -     | Assistant Professor (SG)            |
|         | 166.  | Dr.C.Kumuthini             | -     | Assistant Professor (SG) C- Hut Kar |
|         | 167.  | Mrs.K.Gomathy              | -     | Assistant Professor (SG)            |
|         | 168.  | Mrs.Bharathi Anbarasan     | -     | Assistant Professor (SG)            |
|         | 169.  | Mrs.B.Ramya                | -     | Assistant Professor B. Jul          |
|         | 170.  | Dr.R.Rajesh Kanna          | -     | Associate Professor                 |
|         | 171.  | Mr.S.Poorana Senthil Kumar | -     | Assistant Professor                 |
|         | 172.  | Dr.D.Devi Aruna            | -     | Assistant Professor                 |
|         | 173.  | Mrs.K.Kavitha              | -     | Assistant Professor - Faul          |
| 2       |       |                            |       |                                     |
|         |       | UTER CELL                  |       | Para a                              |
|         | 174.  | Mr.K.Jayabalan             | -     | Computer Cell Co-ordinator          |
|         |       |                            |       |                                     |
|         |       | TMENT OF COMMERCE          |       |                                     |
|         | 175.  | Dr.N.Renuga Devi           | -     | HoD / Assistant Professor           |
|         | 176.  | Mr.C.Karthick              | -     | Assistant Professor learne          |
|         | 177.  | Mrs.M.Banu Rekha           | -)    | Assistant Professor H. She          |
|         |       |                            |       |                                     |

NAAC 3<sup>rd</sup> Cycle

(An Autonomous Institution, Affiliated to Bharathiar University, Coimbatore) Approved by Government of Tamil Nadu and Accredited by NAAC with 'A' Grade (2<sup>nd</sup> Cycle) Dr. N.G.P. – Kalapatti Road, Coimbatore-641048, Tamil Nadu, India Web: www.drngpasc.ac.in |Email: info@drngpasc.ac.in | Phone: +91-422-2369100

Criterion III Metric 3.5.2

|          |                          |        |                               | · · • · · |
|----------|--------------------------|--------|-------------------------------|-----------|
|          |                          |        | 5                             |           |
| 178.     | Dr.S.Gandhimathi         | -      | Assistant Professor CL        |           |
| 179.     | Mr.P.Vimal Kumar         | -      | Assistant Professor           |           |
| 180.     | Dr.S.Gomathi             | _      | Assistant Professor Hogens    |           |
| 181.     | Mr.N.Chandru             | -      | Assistant Professor           |           |
| 182.     | Mr.R.Raja                | 1.1    | Assistant Professor           |           |
| 183.     | Mr.M.R.Chandrasekar      |        | Assistant Professor           |           |
| 184.     | Mr.M.A.Prasad            | -      | Assistant Professor (SG) Blow |           |
| 185.     | Dr.R.Guna Sundari        |        | Assistant Professor           |           |
|          | The first with the local | 4      | <i>.</i> /.                   | · ·       |
| DEPAR    | TMENT OF COMMERCI        | E WITH | COMPUTER APPLICATION          |           |
| 186.     | Dr.M.Prakash             | -      | HoD / Professor               |           |
| 187.     | Dr.P.Jayasubramanian     | 102 00 | Professor                     |           |
| 188.     | Dr.M.Shanthini Devi      |        | Assistant Professor (SG)      |           |
| 189.     | Dr.S.Arunpriya           |        | Assistant Professor           |           |
| <br>190. | Mr.C.Eahambaram          | -      | Assistant Professor           |           |
| 191.     | Mrs.K.Kalaivani          |        | Assistant Professor Absut     |           |
| 192.     | Ms.V.Jayashree           |        | Assistant Professor Reyardia  |           |
| 193.     | Mr.M.Rajakrishnan        |        | Assistant Professor           |           |
| 194.     | Dr.R.Prema               | -      | Assistant Professor           |           |
| 195.     | Ms.S.Latha               | -      | Assistant Professor           |           |
| 196.     | Mrs.V.Abinaya            | -      | Assistant Professor           |           |
| 197.     | Mr.M.Gunasekaran         | 6.2    | Assistant Professor           |           |
| DEPAR    | FMENT OF COMMERCE        | WITH   | INFORMATION TECHNOLOGY        |           |
| 198.     | Dr.S.Kamalaveni          | -      | HoD / Assistant Professor     |           |
| 199.     | Ms.S.Shanmuga Priya      | 1.     | Assistant Professor Absent    |           |
| 200.     | Mr.S.Dinesh Kumar        |        | Assistant Professor D-1-      |           |
| 201.     | Mrs.L.Priya              | -      | Assistant Professor T. Rui    |           |
| 202.     | Dr.J.Lilly               | -      | Assistant Professor           |           |
| 203.     | Mrs.D.Malarvizhi         |        | Assistant Professor           |           |
| DEPART   | MENT OF COMMERCE         | WITH   | PROFESSIONAL ACCOUNTING       |           |
|          |                          |        | ·                             |           |