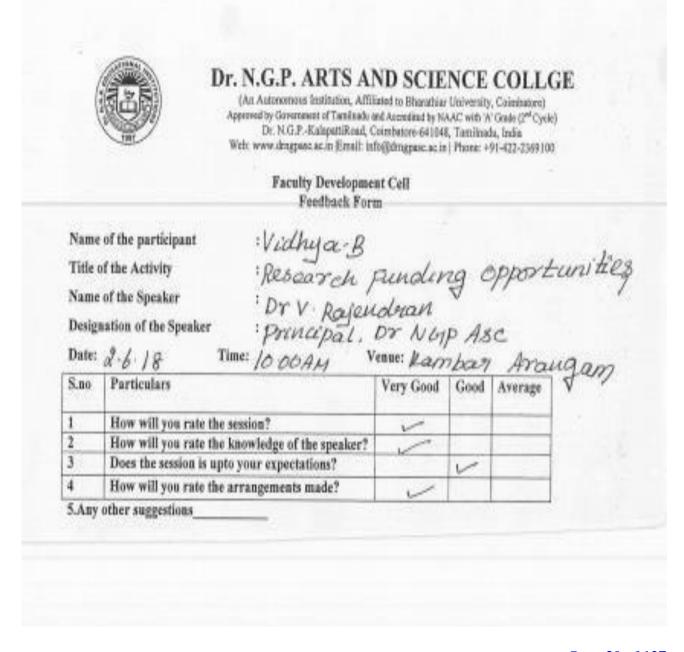

### FDP on Research Funding opportunities

| Dr.N.G.P                    |                      | d Science College                                                                                 |
|-----------------------------|----------------------|---------------------------------------------------------------------------------------------------|
|                             | (Auton<br>Staff List | 2018-2019                                                                                         |
| 1. Dr.V.Rajendran           | -                    | Principal                                                                                         |
| 2. Dr.D.Geetha Ramani       | -                    | Dean - Academic Affairs D. 26                                                                     |
| 3. Dr.S.Saravanan           | -                    | Dean - Administrative Affairs 人 人                                                                 |
| 4. Dr.V.Shanmugaraju        | 105                  | Dean – Student Affairs                                                                            |
| 5. Dr.S.Balasubramanian     | -                    | Dean – Student Affairs<br>Dean – Research & Development J. Bolow<br>Controller of Examinations 11 |
| 6. Dr.M.Ashok Kumar         | -                    | Controller of Examinations 1                                                                      |
| 7. Dr.S.S.Sudha             | -                    | Co-ordinator - CDC & & Atts                                                                       |
| DEPARTMENT OF TAMIL         |                      |                                                                                                   |
| 8. Dr.N.Kuppuchamy          | -                    | HoD / Associate Professor                                                                         |
| 9. Dr.K.Selvi               | - 1                  | Professor Grow 1                                                                                  |
| 10. Dr.S.Thangamanikandan   | -                    | Associate Professor                                                                               |
| 11. Ms.M.Malarselvi         | -                    | Assistant Professor M Servis                                                                      |
| 12. Dr.T.Sivakumar          | -                    | Assistant Professor Simler                                                                        |
| 13. Dr.M.Jayachandran       | _                    | Associate Professor Absent,                                                                       |
| 14. Dr.S.Anusuya            | -                    | Assistant Professor Ansh,                                                                         |
| 15. Ms.R.Veeramani          | 2                    | Assistant Professor Absent                                                                        |
| 16. Dr.K.Murugesan          | -                    | Assistant Professor                                                                               |
| 17. Mr.N.Krishnaraj         | -                    | Assistant Professor                                                                               |
| 18. Mr.R.Thiyagu            |                      | Assistant Professor                                                                               |
| 19. Dr.G.Senthil Kumar      |                      | Assistant Professor                                                                               |
| 20. Mr.M.Dineshwaran        |                      | Assistant Professor Jush.                                                                         |
| <br>21. Mr.G.Ranganathan    | -                    | Assistant Professor Just -                                                                        |
| DEPARTMENT OF ENGLISH -     | - LITERA             |                                                                                                   |
| 22. Dr.R.Vithya Prabha      | -                    | HoD/Professor R. V & Pl                                                                           |
| 23. Mrs.Sarah Vimala Kurian | -                    | HoD/ Professor R. V. + PC<br>Assistant Professor (SG) Abs with<br>Assistant Professor D R. L.     |
| 24. Mrs.K.S.Nithiyaa        | -                    | Assistant Professor Je Rufu.                                                                      |