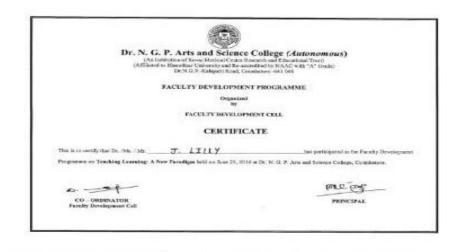

### Dr. N.G.P. ARTS AND SCIENCE COLLEGE

(An Autonomous Institution, Affiliated to Bharathiar University, Coimbatore) Approved by Government of Tamil Nadu and Accredited by NAAAC with 'A' Grade (2nd Cycle) Dr. N.G.P. – Kalapatti Road, Coimbatore-641048, Tamil Nadu, India Web: www.dmgpaso.ac.in |Email: info@dmgpasc.ac.in | Phone: +91-422-2389100

### FACULTY DEVELOPMENT PROGRAMME ON

OBE ATTAINMENT

Organized by

### FACULTY DEVELOPMENT CELL

#### CERTIFICATE

This is to certify that Dr./Ms./Mr. Dr.B. Poorna Sathya Prabha of Department of English has Participated in the Faculty Development Programme on *OBE Attainment* held on 5<sup>th</sup> December 2020 organized by the Faculty Development Cell, Dr. N.G.P. Arts and Science College, Coimbatore.

(Dr. S.Arunpriya) Co-ordinator Faculty Development Cell

51121×4

(Prof. Dr. V. Rajendran) Principal

Page 3 of 127

(An Autonomous Institution, Affiliated to Bharathiar University, Coimbatore) Approved by Government of Tamil Nadu and Accredited by NAAC with 'A' Grade (2<sup>nd</sup> Cycle) Dr. N.G.P. – Kalapatti Road, Coimbatore-641048, Tamil Nadu, India Web: www.drngpasc.ac.in |Email: info@drngpasc.ac.in | Phone: +91-422-2369100 NAAC 3<sup>rd</sup> Cycle